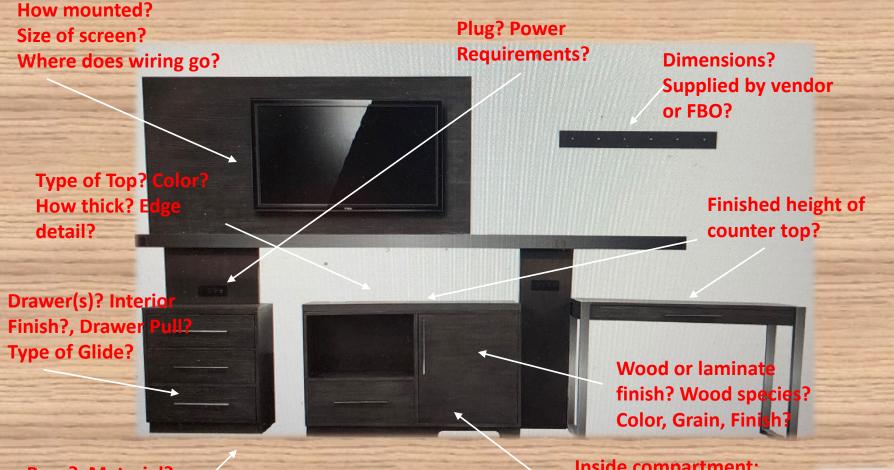

### Case Good Specifications: Media Centers

Base?, Material?, Color & Finish? Inside compartment: Shelves? Hardware? Venting?

SUSAN CURPEE, INC